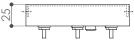

## **PERFUME SPEAR suspension** design E. Rocchi & M. Crema - 2010

| DESCRIPTION         | Suspended lamp with direct and reflected lights. The aluminium lamp body projects the light downward. The distance between the light source and the glass can be modified. |
|---------------------|----------------------------------------------------------------------------------------------------------------------------------------------------------------------------|
| Environment:        | Indoor                                                                                                                                                                     |
| Mounting:           | Ceiling                                                                                                                                                                    |
| Canopy:             | Round shape polished aluminium                                                                                                                                             |
| Structure:          | Polished aluminium                                                                                                                                                         |
| Body:               | Transparent glass                                                                                                                                                          |
| Cap:                | Transparent/frosted/gold/platinum glass                                                                                                                                    |
| Power supply cable: | Transparent silicone                                                                                                                                                       |
| TECHNICAL FEATURES  |                                                                                                                                                                            |
| Light source:       | 3 x 1 watt, 350 mA power LED module (included)                                                                                                                             |
| Connection:         | with driver (included)                                                                                                                                                     |
|                     | The lamp can be dimmed installing a dimmable driver in remote position                                                                                                     |
| Cable lenght:       | 2,00 m standard - extensible on demand                                                                                                                                     |
| Weight:             | 1,5 kg                                                                                                                                                                     |
|                     | dimensions in m                                                                                                                                                            |