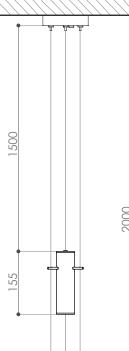

## **PERFUME SPEAR suspension** design E. Rocchi & M. Crema - 2010

| DESCRIPTION         | Suspended lamp with direct and reflected lights. The aluminium lamp body projects the light downward. The distance between the light source and the glass can be modified. |
|---------------------|----------------------------------------------------------------------------------------------------------------------------------------------------------------------------|
| Environment:        | Indoor                                                                                                                                                                     |
| Mounting:           | Ceiling                                                                                                                                                                    |
| Canopy:             | Round shape polished aluminium                                                                                                                                             |
| Structure:          | Polished aluminium                                                                                                                                                         |
| Body:               | Transparent glass                                                                                                                                                          |
| Cap:                | Transparent/frosted/gold/platinum glass                                                                                                                                    |
| Power supply cable: | Transparent silicone                                                                                                                                                       |
| TECHNICAL FEATURES  |                                                                                                                                                                            |
| Light source:       | 3 x 1 watt, 350 mA power LED module (included)                                                                                                                             |
| Connection:         | with driver (included)                                                                                                                                                     |
|                     | The lamp can be dimmed installing a dimmable driver in remote position                                                                                                     |
| Cable lenght:       | 2,00 m standard - extensible on demand                                                                                                                                     |
| Weight:             | 1,5 kg                                                                                                                                                                     |
|                     | dimensions in m                                                                                                                                                            |