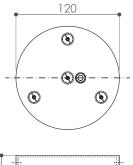

## **PERFUME SPEAR suspension** design E. Rocchi & M. Crema - 2010

| DESCRIPTION         | Suspended lamp with direct and reflected lights. The aluminium lamp body projects the light downward. The distance between the light source and the glass can be modified. |
|---------------------|----------------------------------------------------------------------------------------------------------------------------------------------------------------------------|
| Environment:        | Indoor                                                                                                                                                                     |
| Mounting:           | Ceiling                                                                                                                                                                    |
| Canopy:             | Round shape polished aluminium                                                                                                                                             |
| Structure:          | Polished aluminium                                                                                                                                                         |
| Body:               | Transparent glass                                                                                                                                                          |
| Cap:                | Transparent/frosted/gold/platinum glass                                                                                                                                    |
| Power supply cable: | Transparent silicone                                                                                                                                                       |
| TECHNICAL FEATURES  |                                                                                                                                                                            |
| Light source:       | 3 x 1 watt, 350 mA power LED module (included)                                                                                                                             |
| Connection:         | with driver (included)                                                                                                                                                     |
|                     | The lamp can be dimmed installing a dimmable driver in remote position                                                                                                     |
| Cable lenght:       | 2,00 m standard - extensible on demand                                                                                                                                     |
| Weight:             | 1,5 kg                                                                                                                                                                     |
|                     | dimensions in m                                                                                                                                                            |