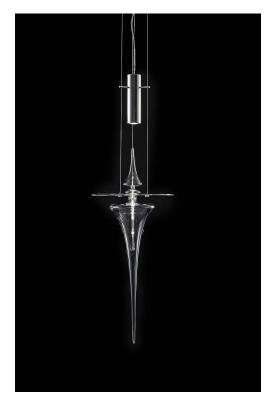

## **PERFUME SPEAR suspension** design E. Rocchi & M. Crema - 2010

| DESCRIPTION         | Suspended lamp with direct and reflected lights. The aluminium lamp body projects the light downward. The distance between the light source and the glass can be modified. |
|---------------------|----------------------------------------------------------------------------------------------------------------------------------------------------------------------------|
| Environment:        | Indoor                                                                                                                                                                     |
| Mounting:           | Ceiling                                                                                                                                                                    |
| Canopy:             | Round shape polished aluminium                                                                                                                                             |
| Structure:          | Polished aluminium                                                                                                                                                         |
| Body:               | Transparent glass                                                                                                                                                          |
| Cap:                | Transparent/frosted/gold/platinum glass                                                                                                                                    |
| Power supply cable: | Transparent silicone                                                                                                                                                       |
| TECHNICAL FEATURES  |                                                                                                                                                                            |
| Light source:       | 3 x 1 watt, 350 mA power LED module (included)                                                                                                                             |
| Connection:         | with driver (included)                                                                                                                                                     |
|                     | The lamp can be dimmed installing a dimmable driver in remote position                                                                                                     |
| Cable lenght:       | 2,00 m standard - extensible on demand                                                                                                                                     |
| Weight:             | 1,5 kg                                                                                                                                                                     |
|                     | dimensions in m                                                                                                                                                            |