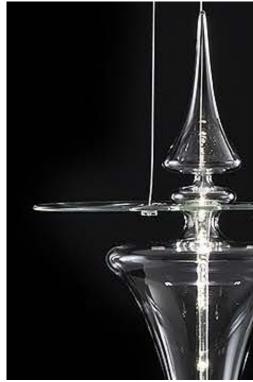

## **PERFUME SPEAR suspension** design E. Rocchi & M. Crema - 2010

| DESCRIPTION         | Suspended lamp with direct and reflected lights. The aluminium lamp body projects the light downward. The distance between the light source and the glass can be modified. |
|---------------------|----------------------------------------------------------------------------------------------------------------------------------------------------------------------------|
| Environment:        | Indoor                                                                                                                                                                     |
| Mounting:           | Ceiling                                                                                                                                                                    |
| Canopy:             | Round shape polished aluminium                                                                                                                                             |
| Structure:          | Polished aluminium                                                                                                                                                         |
| Body:               | Transparent glass                                                                                                                                                          |
| Cap:                | Transparent/frosted/gold/platinum glass                                                                                                                                    |
| Power supply cable: | Transparent silicone                                                                                                                                                       |
| TECHNICAL FEATURES  |                                                                                                                                                                            |
| Light source:       | 3 x 1 watt, 350 mA power LED module (included)                                                                                                                             |
| Connection:         | with driver (included)                                                                                                                                                     |
|                     | The lamp can be dimmed installing a dimmable driver in remote position                                                                                                     |
| Cable lenght:       | 2,00 m standard - extensible on demand                                                                                                                                     |
| Weight:             | 1,5 kg                                                                                                                                                                     |
|                     | dimensions in m                                                                                                                                                            |